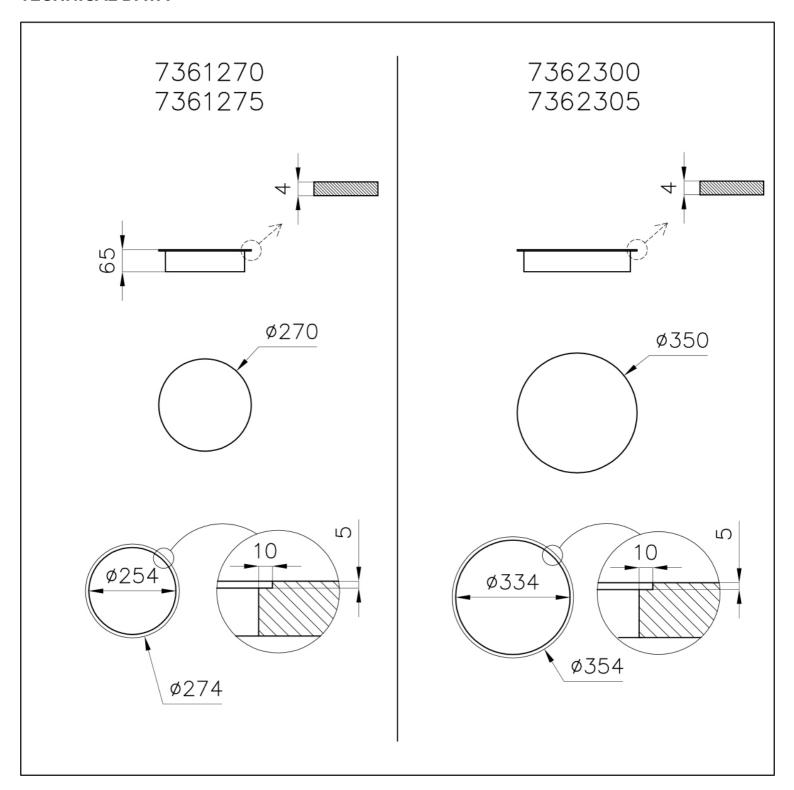

n; Child-proof safety lock; Residual heat warning lights. Induction models feature the following functions: Safety System that turn off the hob in the absence of the pot; Overflow detector that automatically turns off the plate in case of liquid overflow; Automatic deactivation to prevent accidents caused by forgetfulness. |
|                                                                                                                                                                                                                                                                                                                                                                                                                                                          |



#### **TECHNICAL DATA**





## **GALLERY**





## **EQUIPMENT**



Cooker hob - Modular Induction Plate 7361 270



Cooker hob - Modular Induction Plate 7363 350



Modular Induction 7369 020 -Connection Box

#### **OPTIONAL ACCESSORIES**



Induction Pro - Cookware set -8pcs 8210 008