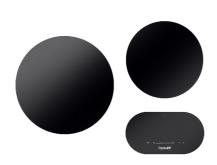

# Cooker hob Modular Induction 7366 020

Cooker hobs

Code: 7366 020

Modular system with free positioning on the work surface.

### **EQUIPMENT**

1 x Serie Modular Induction 7361 270 1 x Piastra Modular Induction 7363 350 1 x Touch Control Modular Induction 7368 020 1 x Modular Induction 7369 020

## **EQUIPMENT**

Cooker hob - Modular Induction Plate 7361 270

Cooker hob - Modular Induction Plate 7363 350

Modular Induction 7369 020 -Connection Box