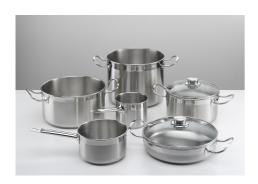

the plate in case of liquid overflow; Automatic deactivation to prevent accidents caused by forgetfulness. |
|                                                                                                                                                                                                                                                                                                                                                                                                                                                          |



#### **TECHNICAL DATA**





## **GALLERY**





## **EQUIPMENT**



Cooker hob - Modular Induction Plate 7361 270



Cooker hob - Modular Induction Plate 7363 350



Modular Induction 7369 020 -Connection Box

#### **OPTIONAL ACCESSORIES**



Induction Pro - Cookware set -8pcs 8210 008